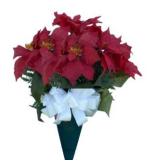

# Christmas Floral Arrangements

Our arrangements are designed with silk flowers accompanied with plastic vase and bow.

Red & White Small Poinsettia Order # 105RW \$ 23.00

White Poinsettia Arrangement Order # 106W \$31.00