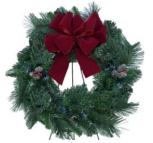

### Fresh Evergreen Wreaths

Our evergreen wreaths will be delivered the first week of December, as cooler weather sets in for prolonged freshness. These wreaths are adorned with seasonal embellishments and red velvet bow. Mounted on easel stand.

Order # 38 \$60.00 24" wreath on 42" easel Order # 39 \$70.00 30" wreath on 48" easel

#### **Artificial Wreaths**

Our selections of artificial wreaths are handmade with a wide variety of Christmas decorations and bow. Mounted on easel stand.

Order # 42 \$45.00 18" wreath on 36" easel Order # 43 \$58.00 24" wreath on 42" easel