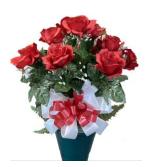

Red Poinsettia Arrangement Order # 106R \$31.00

Winter Red Roses

Order # 71 \$ 31.00

Holly & Roses
Order # 111
\$ 38.00

Christmas Holiday
Order # 104
\$ 41.00

Christmas Cross 18" on 24" easel. Red, Green, or Blue Ribbon with complimenting holiday decorations.