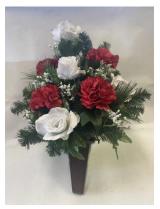

# Christmas Floral Arrangements

Our arrangements are designed with silk flowers accompanied with plastic vase and bow.

Red & White Small Poinsettia Order # 105RW \$ 23.00

White Poinsettia Arrangement Order # 106W \$31.00

Red Poinsettia Arrangement Order # 106R \$31.00

Winter Red Roses

Order # 71 \$ 31.00

Holly & Roses
Order # 111
\$ 38.00

Christmas Holiday
Order # 104
\$ 41.00

Christmas Cross 18" on 24" easel. Red, Green, or Blue Ribbon with complimenting holiday decorations.