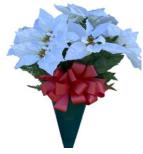

# Christmas Floral Arrangements

Our arrangements are designed with silk flowers accompanied with plastic vase and bow.

Red & White Small Poinsettia Order # 105RW \$ 23.00

White Poinsettia Arrangement Order # 106W \$31.00