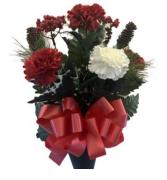

Red Poinsettia Arrangement Order # 106R \$31.00

Winter Red Roses

Order # 71 \$ 31.00

Holly & Roses
Order # 111
\$ 38.00

Christmas Holiday
Order # 104
\$ 41.00

Christmas Cross 18" on 24" easel. Red, Green, or Blue Ribbon with complimenting holiday decorations.