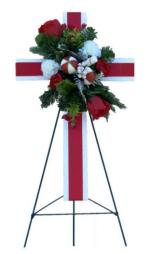

Red Poinsettia Arrangement Order # 106R \$31.00

Winter Red Roses

Order # 71 \$ 31.00

Holly & Roses
Order # 111
\$ 38.00

Christmas Holiday
Order # 104
\$ 41.00

Christmas Cross 18" on 24" easel. Red, Green, or Blue Ribbon with complimenting holiday decorations.

Order # 51 **\$31.00** 

Prices include 6.75% tax, vase or easel, and delivery to All Souls Cemetery. All colors and decorations are subject to availability and demand. Comparable substitution will be made when needed.