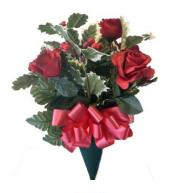

Red Poinsettia Arrangement Order # 106R \$31.00

Winter Red Roses

Order # 71 \$ 31.00

Holly & Roses
Order # 111
\$ 38.00

Christmas Holiday
Order # 104
\$ 41.00

Christmas Cross 18" on 24" easel. Red, Green, or Blue Ribbon with complimenting holiday decorations.