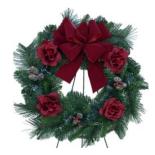

#### **Artificial Wreaths**

Our selections of artificial wreaths are handmade with a wide variety of Christmas decorations and bow. Mounted on easel stand.

Order # 42 \$45.00 18" wreath on 36" easel Order # 43 \$58.00 24" wreath on 42" easel