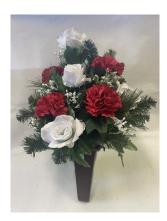

# Christmas Floral Arrangements

Our arrangements are designed with silk flowers accompanied with plastic vase and bow.

Red & White Small Poinsettia Order # 105RW \$ 23.00

Holly & Roses
Order # 111
\$ 38.00

White Poinsettia Arrangement Order # 106W \$31.00

Red Poinsettia Arrangement Order # 106R \$31.00

Winter Red Rose Arrangements

Order # 71 **\$ 31.00** 

Christmas Holiday
Order # 104
\$ 41.00

Christmas Cross 18" on 24" easel. Red, Green, or Blue Ribbon with complimenting holiday decorations.