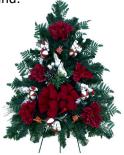

White Poinsettia Arrangement Order # 106W \$31.00

Red Poinsettia Arrangement Order # 106R \$31.00

Winter Red Rose Arrangements

Order # 71 **\$ 31.00** 

Christmas Holiday
Order # 104
\$ 41.00

Christmas Cross 18" on 24" easel. Red, Green, or Blue Ribbon with complimenting holiday decorations.

Order # 51 **\$29.00** 

Prices include 6.75% tax, vase or easel, and delivery to All Souls Cemetery. All colors and decorations are subject to availability and demand. Comparable substitution will be made when needed.