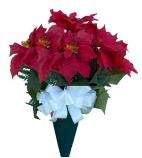

# Christmas Floral Arrangements

Our arrangements are designed with silk flowers accompanied with plastic vase and bow.

Red & White Small Poinsettia Order # 105RW \$ 23.00

Holly & Roses
Order # 111
\$ 38.00

White Poinsettia Arrangement Order # 106W \$31.00

Red Poinsettia Arrangement Order # 106R \$31.00

Winter Red Rose Arrangements

Order # 71 **\$ 31.00** 

Christmas Holiday
Order # 104
\$ 41.00

Christmas Cross 18" on 24" easel. Red, Green, or Blue Ribbon with complimenting holiday decorations.