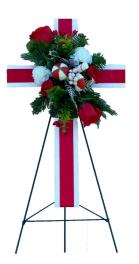

White Poinsettia Arrangement Order # 106W \$31.00

Red Poinsettia Arrangement Order # 106R \$31.00

Winter Red Rose Arrangements

Order # 71 **\$ 31.00** 

Christmas Holiday
Order # 104
\$ 41.00

Christmas Cross 18" on 24" easel. Red, Green, or Blue Ribbon with complimenting holiday decorations.