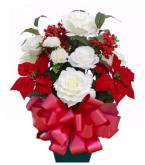

White Poinsettia Arrangement Order # 106W \$31.00

Red Poinsettia Arrangement Order # 106R \$31.00

Winter Red Rose Arrangements

Order # 71 **\$ 31.00** 

Christmas Holiday
Order # 104
\$ 41.00

Christmas Cross 18" on 24" easel. Red, Green, or Blue Ribbon with complimenting holiday decorations.