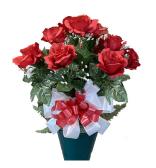

White Poinsettia Arrangement Order # 106W \$31.00

Red Poinsettia Arrangement Order # 106R \$31.00

Winter Red Rose Arrangements

Order # 71 **\$ 31.00** 

Christmas Holiday
Order # 104
\$ 41.00

Christmas Cross 18" on 24" easel. Red, Green, or Blue Ribbon with complimenting holiday decorations.