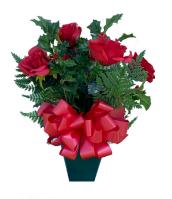

# Christmas Floral Arrangements

Our arrangements are designed with silk flowers accompanied with plastic vase and bow.

Red & White Small Poinsettia Order # 105RW \$ 23.00

Holly & Roses
Order # 111
\$ 38.00

White Poinsettia Arrangement Order # 106W \$31.00

Red Poinsettia Arrangement Order # 106R \$31.00

Winter Red Rose Arrangements

Order # 71 **\$ 31.00** 

Christmas Holiday
Order # 104
\$ 41.00

Christmas Cross 18" on 24" easel. Red, Green, or Blue Ribbon with complimenting holiday decorations.