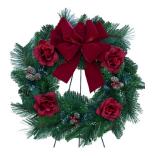

### **Artificial Wreaths**

Our selections of artificial wreaths are handmade with a wide variety of Christmas decorations and bow. Mounted on easel stand.

Order # 42 \$45.00 18" wreath on 36" easel Order # 43 \$58.00 24" wreath on 42" easel